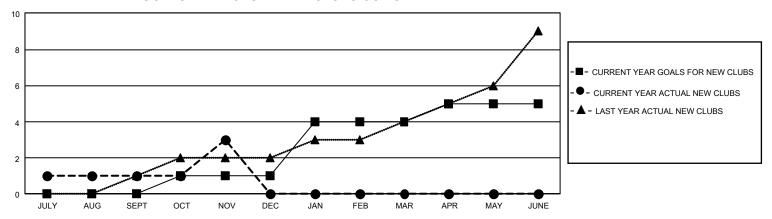

## GMT Constitutional Area 4, Group E

REPORT DOES NOT INCLUDE CLUBS IN UNDISTRICTED AREAS.

| Clubs                 |               |           |               | Members               |                         |                         |                                                    |
|-----------------------|---------------|-----------|---------------|-----------------------|-------------------------|-------------------------|----------------------------------------------------|
| RESULTS FOR 2024-2025 |               |           |               | RESULTS FOR 2024-2025 |                         |                         |                                                    |
| QUARTER               | NEW CLUB GOAL | NEW CLUBS | DROPPED CLUBS | QUARTER MEI           | MBER GROWTH NET<br>GOAL | MEMBER GROWTH<br>ACTUAL | DROPPED MEMBERS<br>ACTUAL (including<br>transfers) |
| JULY/AUG/SEPT         | 0             | 1         | 1             | JULY/AUG/SEPT         | 18                      | 74                      | 54                                                 |
| OCT/NOV/DEC           | 3             | 2         | 0             | OCT/NOV/DEC           | 68                      | 75                      | 81                                                 |
| JAN/FEB/MAR           | 9             | 0         | 0             | JAN/FEB/MAR           | 59                      | 0                       | 0                                                  |
| APR/MAY/JUNE          | 3             | 0         | 0             | APR/MAY/JUNE          | 80                      | 0                       | 0                                                  |

## GOALS AND ACTUAL NEW CLUBS CUMULATIVE