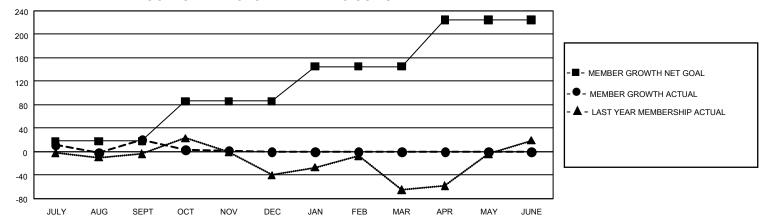

## GMT Constitutional Area 4, Group E

REPORT DOES NOT INCLUDE CLUBS IN UNDISTRICTED AREAS.

| Clubs                 |               |           |               | Members               |                         |                         |                                                    |
|-----------------------|---------------|-----------|---------------|-----------------------|-------------------------|-------------------------|----------------------------------------------------|
| RESULTS FOR 2024-2025 |               |           |               | RESULTS FOR 2024-2025 |                         |                         |                                                    |
| QUARTER               | NEW CLUB GOAL | NEW CLUBS | DROPPED CLUBS | QUARTER MEI           | MBER GROWTH NET<br>GOAL | MEMBER GROWTH<br>ACTUAL | DROPPED MEMBERS<br>ACTUAL (including<br>transfers) |
| JULY/AUG/SEPT         | 0             | 1         | 1             | JULY/AUG/SEPT         | 18                      | 74                      | 54                                                 |
| OCT/NOV/DEC           | 3             | 2         | 0             | OCT/NOV/DEC           | 68                      | 75                      | 81                                                 |
| JAN/FEB/MAR           | 9             | 0         | 0             | JAN/FEB/MAR           | 59                      | 0                       | 0                                                  |
| APR/MAY/JUNE          | 3             | 0         | 0             | APR/MAY/JUNE          | 80                      | 0                       | 0                                                  |

## GOALS AND ACTUAL MEMBERS CUMULATIVE

| DROPPED CLUBS: 1 |     | 33 CLUBS OF 214 ADDED 1 OR<br>MORE NEW MEMBERS | GENDER DISTRIBUTION               |                |  |
|------------------|-----|------------------------------------------------|-----------------------------------|----------------|--|
|                  |     |                                                | MALE                              | 2,166 (48.24%) |  |
|                  |     |                                                | FEMALE                            | 2,322 (51.71%) |  |
| DROPPED MEMBERS  |     |                                                | NON BINARY                        | 0 (0.00%)      |  |
| DECEASED         | 5   |                                                | PREFER NOT TO ANSWER              | 2 (0.04%)      |  |
| CLUB CANCELLED   | 0   | TOTAL FAMILY UNIT MEMBERS                      |                                   | s 0            |  |
| OTHER            | 128 | CLICK HERE FOR                                 |                                   |                |  |
| TOTAL            | 133 | CUMULATIVE MEMBERSHIP DATA                     | FAMILY MEMBERS PAYING HALF DUES 0 |                |  |
|                  |     |                                                |                                   |                |  |